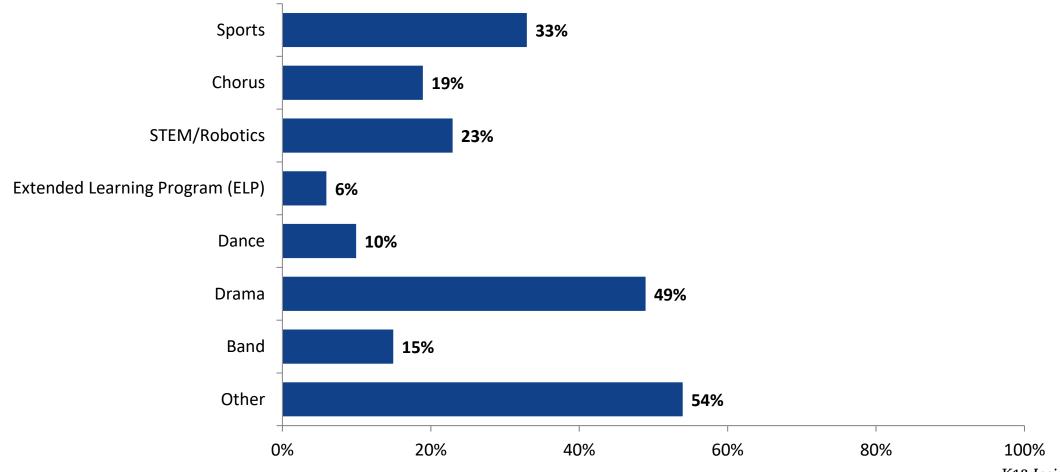

#### Please select the extracurricular activities you participated in.

Please select the extracurricular activities you participated in. (N=105)

K12 Insight

703.542.9601 | www.k12insight.com