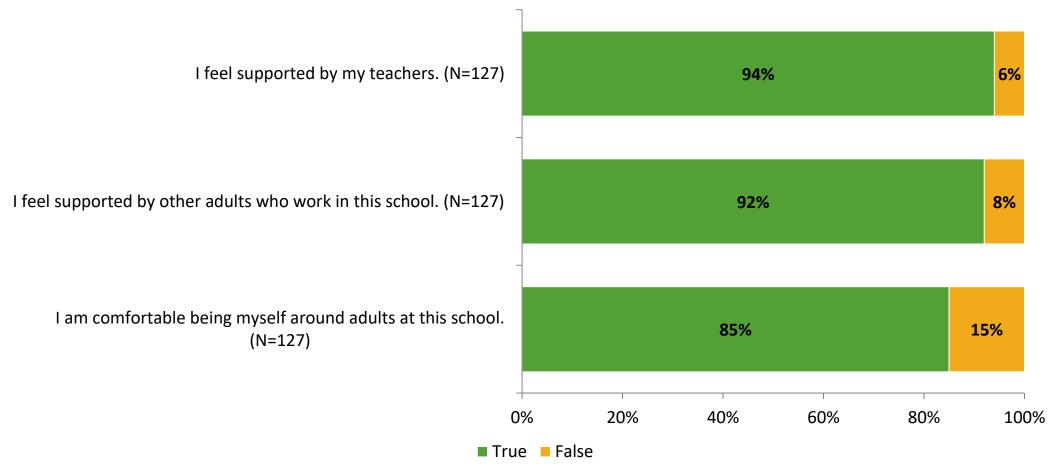

# Student Engagement Survey for Elementary Students: Tarpon Springs Fundamental Elementary School

Results and Analysis

2023-2024



## **Overall Engagement**



## **Overall Engagement (Continued)**



#### **Like School**

Thinking about how you feel/act most of the time, is the following statement true or false?

Generally, I like school. (N=121)



## **Class Experience**



#### **Academic Support**



#### Relevance



#### **Involvement**



## **Self-Management**



#### Grit



#### **Acceptance**



#### **Relationships with Peers**



#### **Relationships with Adults in School**



# **Participation in Extracurricular Activities**

Did you participate in any extracurricular activities this school year? (N=128)



#### Please select the extracurricular activities you participated in.

Please select the extracurricular activities you participated in. (N=105)



K12 Insight

703.542.9601 | www.k12insight.com