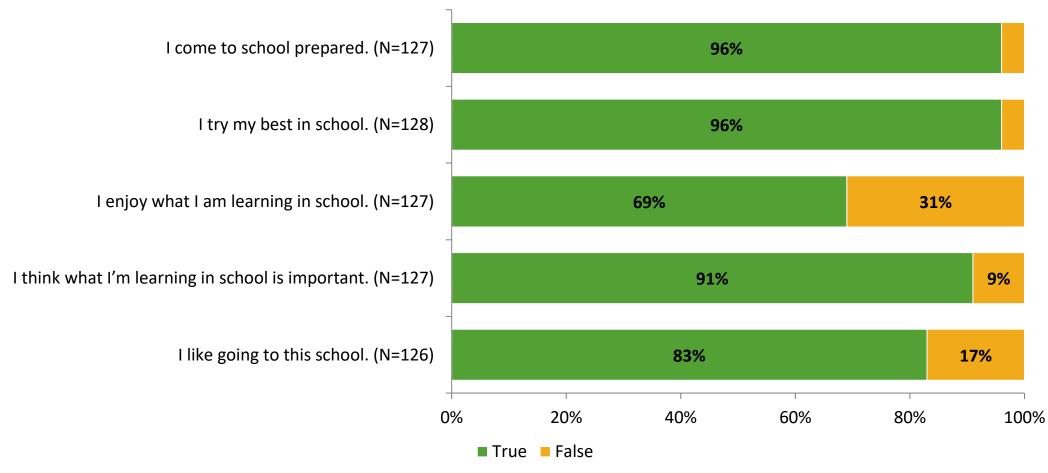

# Student Engagement Survey for Elementary Students: Tarpon Springs Fundamental Elementary School

Results and Analysis

2023-2024



## **Overall Engagement**



## **Overall Engagement (Continued)**



#### **Like School**

Thinking about how you feel/act most of the time, is the following statement true or false?

Generally, I like school. (N=121)



## **Class Experience**



#### **Academic Support**



#### Relevance



#### **Involvement**



## **Self-Management**



#### Grit



#### **Acceptance**



#### **Relationships with Peers**



#### **Relationships with Adults in School**



# **Participation in Extracurricular Activities**

Did you participate in any extracurricular activities this school year? (N=128)



#### Please select the extracurricular activities you participated in.

Please select the extracurricular activities you participated in. (N=105)



K12 Insight

703.542.9601 | www.k12insight.com