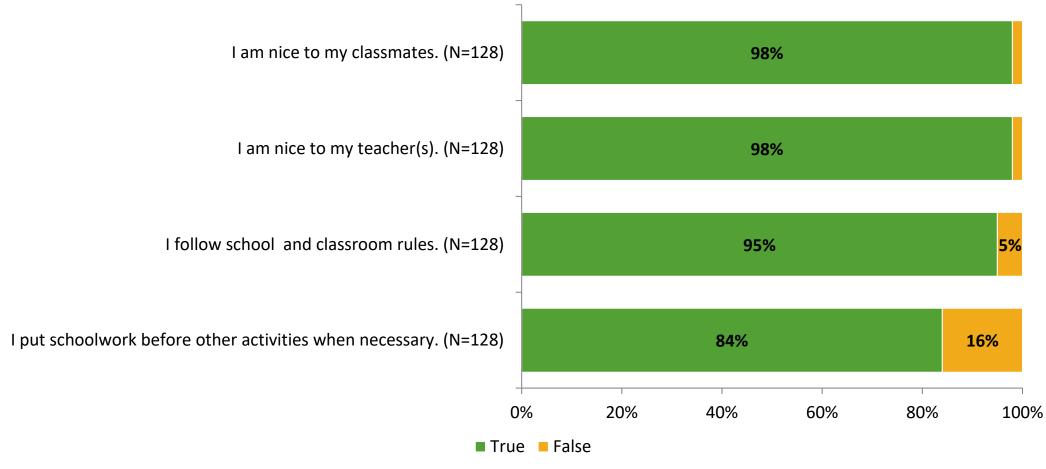

# Student Engagement Survey for Elementary Students: Tarpon Springs Fundamental Elementary School

Results and Analysis

2023-2024



## **Overall Engagement**



## **Overall Engagement (Continued)**



#### **Like School**

Thinking about how you feel/act most of the time, is the following statement true or false?

Generally, I like school. (N=121)



## **Class Experience**



#### **Academic Support**



#### Relevance



#### **Involvement**



## **Self-Management**



#### Grit



#### **Acceptance**



#### **Relationships with Peers**



#### **Relationships with Adults in School**



# **Participation in Extracurricular Activities**

Did you participate in any extracurricular activities this school year? (N=128)



#### Please select the extracurricular activities you participated in.

Please select the extracurricular activities you participated in. (N=105)



K12 Insight

703.542.9601 | www.k12insight.com