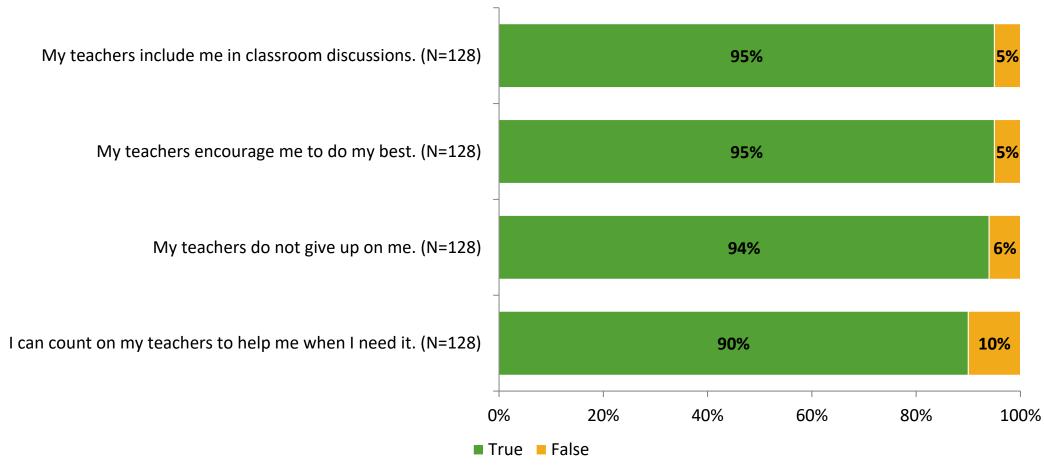

# Student Engagement Survey for Elementary Students: Tarpon Springs Fundamental Elementary School

Results and Analysis

2023-2024



## **Overall Engagement**



## **Overall Engagement (Continued)**



#### **Like School**

Thinking about how you feel/act most of the time, is the following statement true or false?

Generally, I like school. (N=121)



## **Class Experience**



#### **Academic Support**



#### Relevance



#### **Involvement**



## **Self-Management**



#### Grit



#### **Acceptance**



#### **Relationships with Peers**



#### **Relationships with Adults in School**



# **Participation in Extracurricular Activities**

Did you participate in any extracurricular activities this school year? (N=128)



#### Please select the extracurricular activities you participated in.

Please select the extracurricular activities you participated in. (N=105)



K12 Insight

703.542.9601 | www.k12insight.com