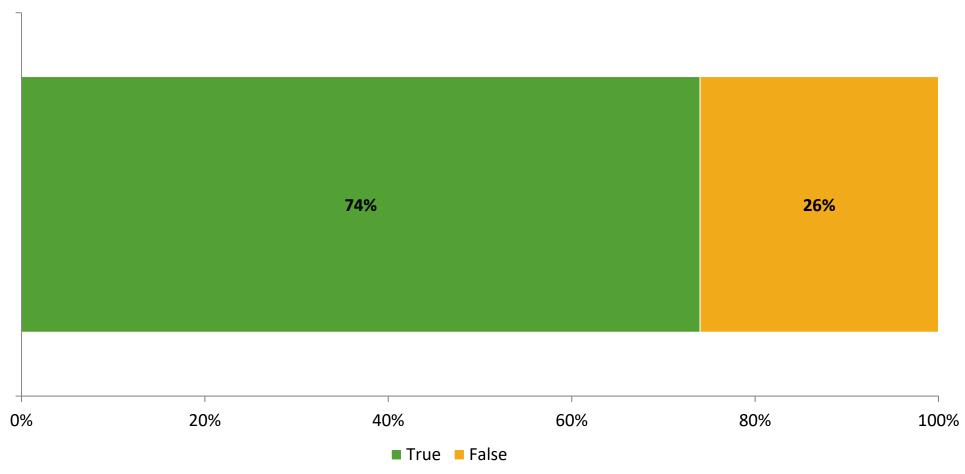

#### **Like School**

Thinking about how you feel/act most of the time, is the following statement true or false?

Generally, I like school. (N=121)