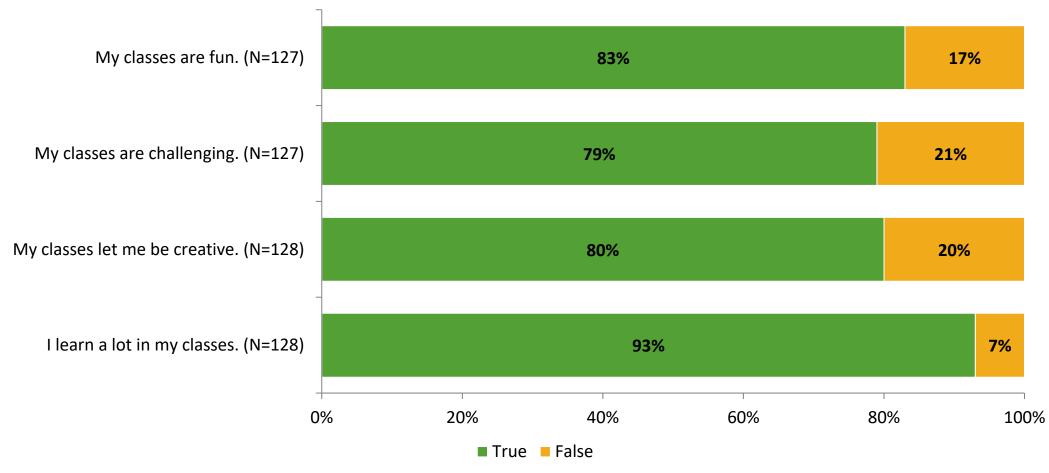

# Student Engagement Survey for Elementary Students: Tarpon Springs Fundamental Elementary School

Results and Analysis

2023-2024



## **Overall Engagement**



## **Overall Engagement (Continued)**



#### **Like School**

Thinking about how you feel/act most of the time, is the following statement true or false?

Generally, I like school. (N=121)



## **Class Experience**



#### **Academic Support**



#### Relevance



#### **Involvement**



## **Self-Management**



#### Grit



#### **Acceptance**



#### **Relationships with Peers**



#### **Relationships with Adults in School**



# **Participation in Extracurricular Activities**

Did you participate in any extracurricular activities this school year? (N=128)



#### Please select the extracurricular activities you participated in.

Please select the extracurricular activities you participated in. (N=105)



K12 Insight

703.542.9601 | www.k12insight.com