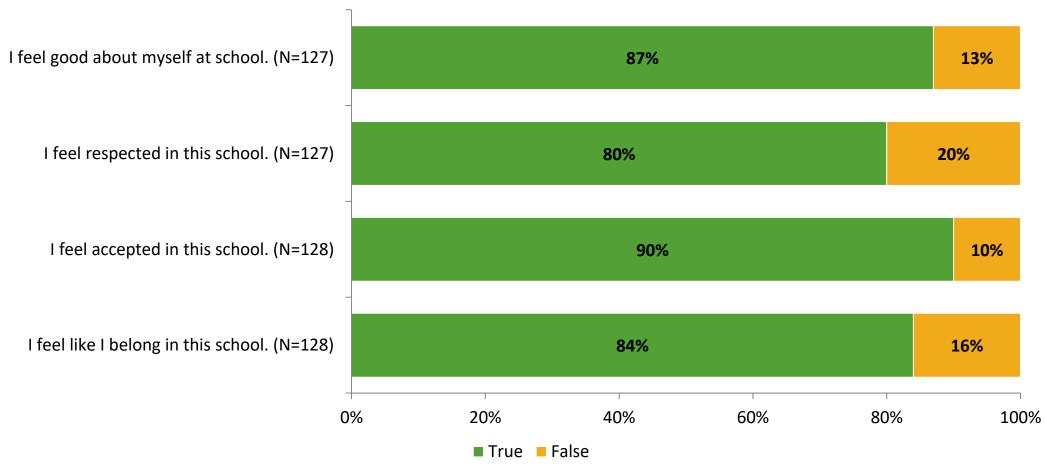

# Student Engagement Survey for Elementary Students: Tarpon Springs Fundamental Elementary School

Results and Analysis

2023-2024



## **Overall Engagement**



## **Overall Engagement (Continued)**



#### **Like School**

Thinking about how you feel/act most of the time, is the following statement true or false?

Generally, I like school. (N=121)



## **Class Experience**



#### **Academic Support**



#### Relevance



#### **Involvement**



## **Self-Management**



#### Grit



#### **Acceptance**



#### **Relationships with Peers**



#### **Relationships with Adults in School**



# **Participation in Extracurricular Activities**

Did you participate in any extracurricular activities this school year? (N=128)



#### Please select the extracurricular activities you participated in.

Please select the extracurricular activities you participated in. (N=105)



K12 Insight

703.542.9601 | www.k12insight.com