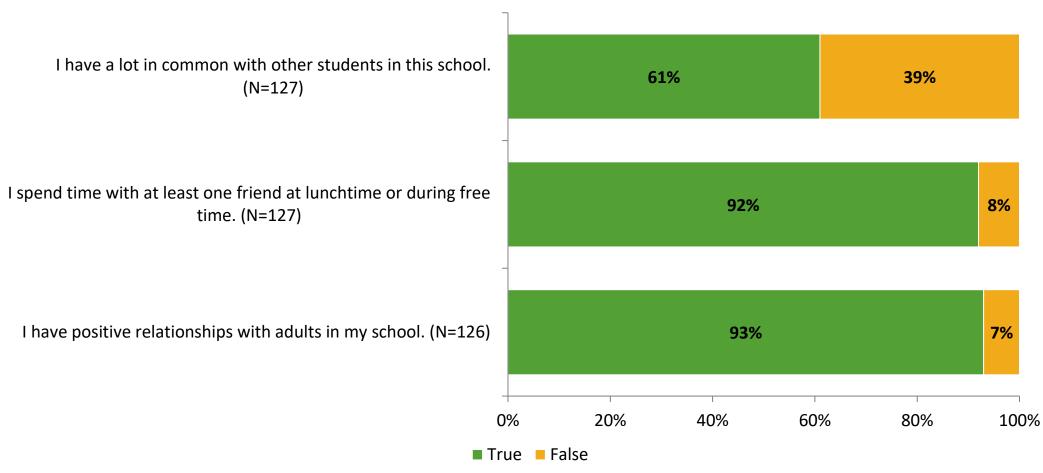

# Student Engagement Survey for Elementary Students: Tarpon Springs Fundamental Elementary School

Results and Analysis

2023-2024



## **Overall Engagement**



## **Overall Engagement (Continued)**



#### **Like School**

Thinking about how you feel/act most of the time, is the following statement true or false?

Generally, I like school. (N=121)



## **Class Experience**



#### **Academic Support**



#### Relevance



#### **Involvement**



## **Self-Management**



#### Grit



#### **Acceptance**



#### **Relationships with Peers**



#### **Relationships with Adults in School**



# **Participation in Extracurricular Activities**

Did you participate in any extracurricular activities this school year? (N=128)



#### Please select the extracurricular activities you participated in.

Please select the extracurricular activities you participated in. (N=105)



K12 Insight

703.542.9601 | www.k12insight.com