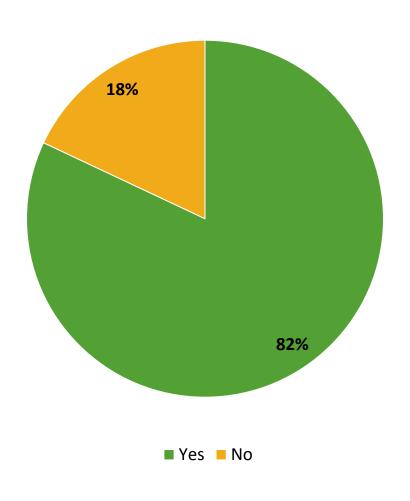

# **Participation in Extracurricular Activities**

Did you participate in any extracurricular activities this school year? (N=128)