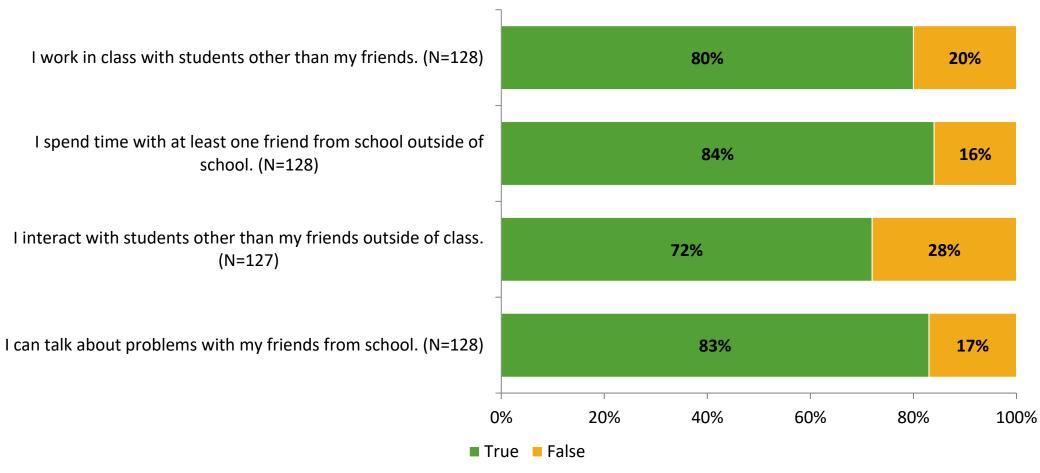

# Student Engagement Survey for Elementary Students: Tarpon Springs Fundamental Elementary School

Results and Analysis

2023-2024



## **Overall Engagement**



## **Overall Engagement (Continued)**



#### **Like School**

Thinking about how you feel/act most of the time, is the following statement true or false?

Generally, I like school. (N=121)



## **Class Experience**



#### **Academic Support**



#### Relevance



#### **Involvement**



## **Self-Management**



#### Grit



#### **Acceptance**



#### **Relationships with Peers**



#### **Relationships with Adults in School**



# **Participation in Extracurricular Activities**

Did you participate in any extracurricular activities this school year? (N=128)



#### Please select the extracurricular activities you participated in.

Please select the extracurricular activities you participated in. (N=105)



K12 Insight

703.542.9601 | www.k12insight.com