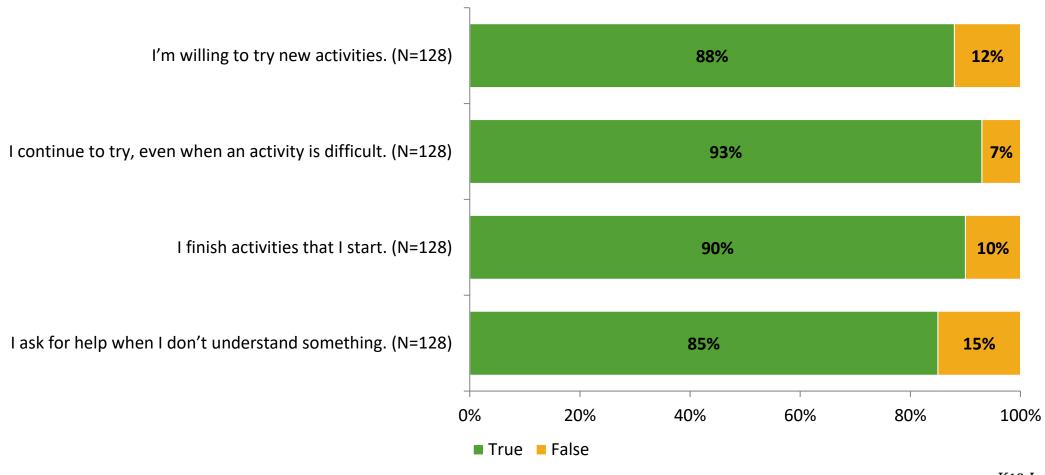

# Student Engagement Survey for Elementary Students: Tarpon Springs Fundamental Elementary School

Results and Analysis

2023-2024



## **Overall Engagement**



## **Overall Engagement (Continued)**



#### **Like School**

Thinking about how you feel/act most of the time, is the following statement true or false?

Generally, I like school. (N=121)



## **Class Experience**



#### **Academic Support**



#### Relevance



#### **Involvement**



## **Self-Management**



#### Grit



#### **Acceptance**



#### **Relationships with Peers**



#### **Relationships with Adults in School**



# **Participation in Extracurricular Activities**

Did you participate in any extracurricular activities this school year? (N=128)



#### Please select the extracurricular activities you participated in.

Please select the extracurricular activities you participated in. (N=105)



K12 Insight

703.542.9601 | www.k12insight.com