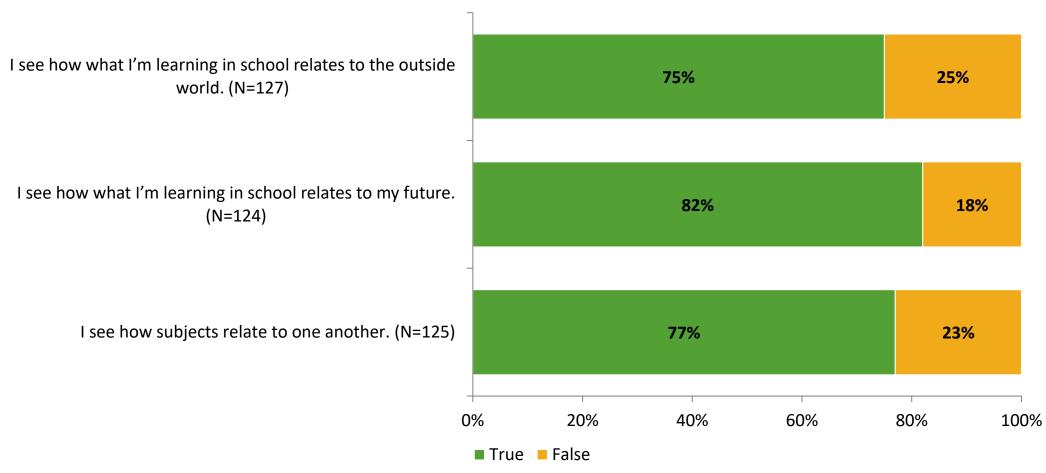

# Student Engagement Survey for Elementary Students: Tarpon Springs Fundamental Elementary School

Results and Analysis

2023-2024



## **Overall Engagement**



## **Overall Engagement (Continued)**



#### **Like School**

Thinking about how you feel/act most of the time, is the following statement true or false?

Generally, I like school. (N=121)



## **Class Experience**



#### **Academic Support**



#### Relevance



#### **Involvement**



## **Self-Management**



#### Grit



#### **Acceptance**



#### **Relationships with Peers**



#### **Relationships with Adults in School**



# **Participation in Extracurricular Activities**

Did you participate in any extracurricular activities this school year? (N=128)



#### Please select the extracurricular activities you participated in.

Please select the extracurricular activities you participated in. (N=105)



K12 Insight

703.542.9601 | www.k12insight.com