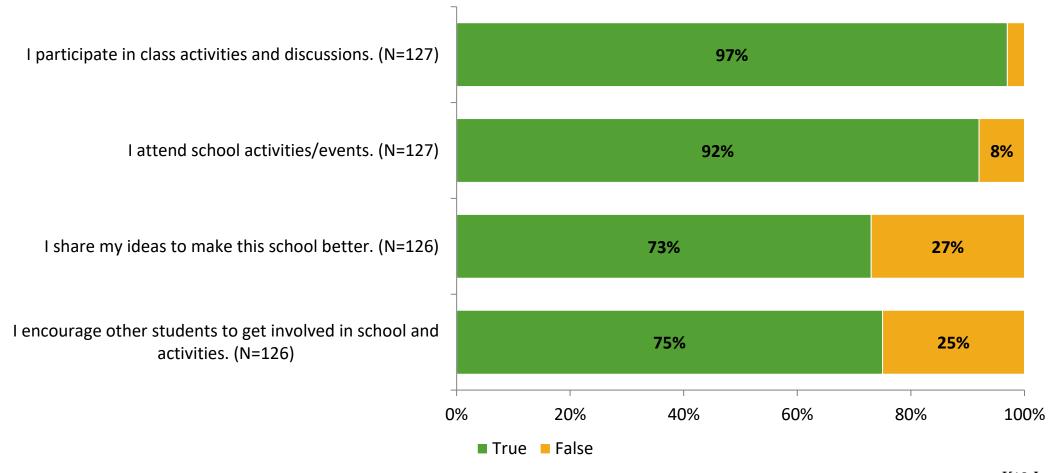

# Student Engagement Survey for Elementary Students: Tarpon Springs Fundamental Elementary School

Results and Analysis

2023-2024



## **Overall Engagement**



## **Overall Engagement (Continued)**



#### **Like School**

Thinking about how you feel/act most of the time, is the following statement true or false?

Generally, I like school. (N=121)



## **Class Experience**



#### **Academic Support**



#### Relevance



#### **Involvement**



## **Self-Management**



#### Grit



#### **Acceptance**



#### **Relationships with Peers**



#### **Relationships with Adults in School**



# **Participation in Extracurricular Activities**

Did you participate in any extracurricular activities this school year? (N=128)



#### Please select the extracurricular activities you participated in.

Please select the extracurricular activities you participated in. (N=105)



K12 Insight

703.542.9601 | www.k12insight.com